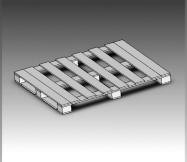

## Introduction

- 1. Cushion Design for a Printer
- 2. Design of a Bottle and a Cap
- 3. Design of a Corrugated Box and a Divider
- 4. Design of a pallet
- 5. Assembly of the Corrugated Box, the Divider and the Bottle
- 6. Design of an Apple Tray
- 7. Design of a Gift Box
- 8. Mold Design for the Bottle
- 9. Placing a Label on the Bottle
- 10. Design of a Cam Shaft
- 11. Design of a Turn Handle
- 12. Detail Drawing for the Cam Shaft
- 13. Detail Drawing for the Turn Handle
- 14. Compiled Detail Drawing of the Cam Gear Housing
- 15. Assembly of the Cam and Gear Housing
- 16. Exploded View of the Cam Gear Housing
- 17. Assembly Drawing of the Cam Gear Housing