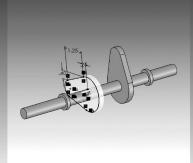

## Introduction

- 1. Cushion Design for a Printer
- 2. Design of a Bottle and a Cap
- 3. Design of a Corrugated Box and a Divider
- 4. Design of a pallet
- 5. Assembly of the Corrugated Box, the Divider and the Bottle
- 6. Design of an Apple Tray
- 7. Design of a Gift Box
- 8. Mold Design for the Bottle
- 9. Placing a Label on the Bottle
- 10. Design of a Cam Shaft
- 11. Design of a Turn Handle
- 12. Detail Drawing for the Cam Shaft
- 13. Detail Drawing for the Turn Handle
- 14. Compiled Detail Drawing of the Cam Gear Housing
- 15. Assembly of the Cam and Gear Housing
- 16. Exploded View of the Cam Gear Housing
- 17. Assembly Drawing of the Cam Gear Housing