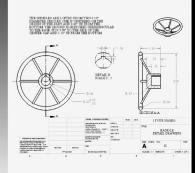

## Introduction

- 1. Cushion Design for a Printer
- 2. Design of a Bottle and a Cap
- 3. Design of a Corrugated Box and a Divider
- 4. Design of a pallet
- 5. Assembly of the Corrugated Box, the Divider and the Bottle
- 6. Design of an Apple Tray
- 7. Design of a Gift Box
- 8. Mold Design for the Bottle
- 9. Placing a Label on the Bottle
- 10. Design of a Cam Shaft
- 11. Design of a Turn Handle
- 12. Detail Drawing for the Cam Shaft
- 13. Detail Drawing for the Turn Handle
- 14. Compiled Detail Drawing of the Cam Gear Housing
- 15. Assembly of the Cam and Gear Housing
- 16. Exploded View of the Cam Gear Housing
- 17. Assembly Drawing of the Cam Gear Housing