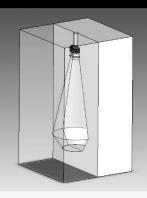

## Introduction

- 1. Cushion Design for a Printer
- 2. Design of a Bottle and a Cap
- 3. Design of a Corrugated Box and a Divider
- 4. Design of a pallet
- 5. Assembly of the Corrugated Box, the Divider and the Bottle
- 6. Design of an Apple Tray
- 7. Design of a Gift Box
- 8. Mold Design for the Bottle
- 9. Placing a Label on the Bottle
- 10. Design of a Cam Shaft
- 11. Design of a Turn Handle
- 12. Detail Drawing for the Cam Shaft
- 13. Detail Drawing for the Turn Handle
- 14. Compiled Detail Drawing of the Cam Gear Housing
- 15. Assembly of the Cam and Gear Housing
- 16. Exploded View of the Cam Gear Housing
- 17. Assembly Drawing of the Cam Gear Housing