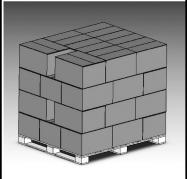

## Package Structure & Mechanism Design with SolidWorks 2010

Changfeng Ge
Rochester Institute of Technology



















SIL PUBLICATIONS



## **Table of Contents**

## Introduction

- 1. Cushion Design for a Printer
- 2. Design of a Bottle and a Cap
- 3. Design of a Corrugated Box and a Divider
- 4. Design of a pallet
- 5. Assembly of the Corrugated Box, the Divider and the Bottle
- 6. Design of an Apple Tray
- 7. Design of a Gift Box
- 8. Mold Design for the Bottle
- 9. Placing a Label on the Bottle
- 10. Design of a Cam Shaft
- 11. Design of a Turn Handle
- 12. Detail Drawing for the Cam Shaft
- 13. Detail Drawing for the Turn Handle
- 14. Compiled Detail Drawing of the Cam Gear Housing
- 15. Assembly of the Cam and Gear Housing
- 16. Exploded View of the Cam Gear Housing
- 17