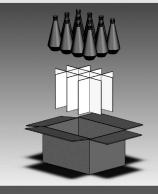

## Introduction

- 1. Cushion Design for a Printer
- 2. Design of a Bottle and a Cap
- 3. Design of a Corrugated Box and a Divider
- 4. Design of a pallet
- 5. Assembly of the Corrugated Box, the Divider and the Bottle
- 6. Design of an Apple Tray
- 7. Design of a Gift Box
- 8. Mold Design for the Bottle
- 9. Placing a Label on the Bottle
- 10. Design of a Cam Shaft
- 11. Design of a Turn Handle
- 12. Detail Drawing for the Cam Shaft
- 13. Detail Drawing for the Turn Handle
- 14. Compiled Detail Drawing of the Cam Gear Housing
- 15. Assembly of the Cam and Gear Housing
- 16. Exploded View of the Cam Gear Housing
- 17. Assembly Drawing of the Cam Gear Housing