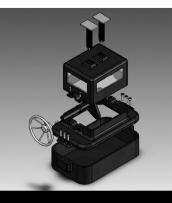

## Introduction

- 1. Cushion Design for a Printer
- 2. Design of a Bottle and a Cap
- 3. Design of a Corrugated Box and a Divider
- 4. Design of a pallet
- 5. Assembly of the Corrugated Box, the Divider and the Bottle
- 6. Design of an Apple Tray
- 7. Design of a Gift Box
- 8. Mold Design for the Bottle
- 9. Placing a Label on the Bottle
- 10. Design of a Cam Shaft
- 11. Design of a Turn Handle
- 12. Detail Drawing for the Cam Shaft
- 13. Detail Drawing for the Turn Handle
- 14. Compiled Detail Drawing of the Cam Gear Housing
- 15. Assembly of the Cam and Gear Housing
- 16. Exploded View of the Cam Gear Housing
- 17. Assembly Drawing of the Cam Gear Housing