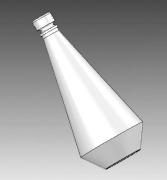

## Package Structure & Mechanism Design with SolidWorks 2010

Changfeng Ge
Rochester Institute of Technology



















SIL PUBLICATIONS



## **Table of Contents**

## Introduction

- 1. Cushion Design for a Printer
- 2. Design of a Bottle and a Cap
- 3. Design of a Corrugated Box and a Divider
- 4. Design of a pallet
- 5. Assembly of the Corrugated Box, the Divider and the Bottle
- 6. Design of an Apple Tray
- 7. Design of a Gift Box
- 8. Mold Design for the Bottle
- 9. Placing a Label on the Bottle
- 10. Design of a Cam Shaft
- 11. Design of a Turn Handle
- 12. Detail Drawing for the Cam Shaft
- 13. Detail Drawing for the Turn Handle
- 14. Compiled Detail Drawing of the Cam Gear Housing
- 15. Assembly of the Cam and Gear Housing
- 16. Exploded View of the Cam Gear Housing
- 17. Assembly Drawing of the Cam Gear Housing