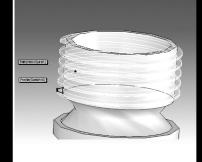

## Package Structure & Mechanism Design with SolidWorks 2010

Changfeng Ge
Rochester Institute of Technology



















SIL PUBLICATIONS



## **Table of Contents**

## Introduction

- 1. Cushion Design for a Printer
- 2. Design of a Bottle and a Cap
- 3. Design of a Corrugated Box and a Divider
- 4. Design of a pallet
- 5. Assembly of the Corrugated Box, the Divider and the Bottle
- 6. Design of an Apple Tray
- 7. Design of a Gift Box
- 8. Mold Design for the Bottle
- 9. Placing a Label on the Bottle
- 10. Design of a Cam Shaft
- 11. Design of a Turn Handle
- 12. Detail Drawing for the Cam Shaft
- 13. Detail Drawing for the Turn Handle
- 14. Compiled Detail Drawing of the Cam Gear Housing
- 15. Assembly of the Cam and Gear Housing
- 16. Exploded View of the Cam Gear Housing
-