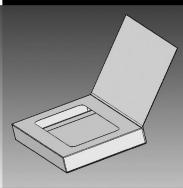

## Package Structure & Mechanism Design with SolidWorks 2010

Changfeng Ge
Rochester Institute of Technology



















SIL PUBLICATIONS



## **Table of Contents**

## Introduction

- 1. Cushion Design for a Printer
- 2. Design of a Bottle and a Cap
- 3. Design of a Corrugated Box and a Divider
- 4. Design of a pallet
- 5. Assembly of the Corrugated Box, the Divider and the Bottle
- 6. Design of an Apple Tray
- 7. Design of a Gift Box
- 8. Mold Design for the Bottle
- 9. Placing a Label on the Bottle
- 10. Design of a Cam Shaft
- 11. Design of a Turn Handle
- 12. Detail Drawing for the Cam Shaft
- 13. Detail Drawing for the Turn Handle
- 14. Compiled Detail Drawing of the Cam Gear Housing
- 15. Assembly of the Cam and Gear Housing
- 16. Exploded View of the Cam Gear Housing
- 17. Assembly Drawing of the Cam Gear Housing