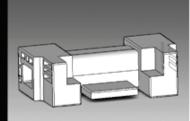

## Introduction

- 1. Cushion Design for a Printer
- 2. Design of a Bottle and a Cap
- 3. Design of a Corrugated Box and a Divider
- 4. Design of a pallet
- 5. Assembly of the Corrugated Box, the Divider and the Bottle
- 6. Design of an Apple Tray
- 7. Design of a Gift Box
- 8. Mold Design for the Bottle
- 9. Placing a Label on the Bottle
- 10. Design of a Cam Shaft
- 11. Design of a Turn Handle
- 12. Detail Drawing for the Cam Shaft
- 13. Detail Drawing for the Turn Handle
- 14. Compiled Detail Drawing of the Cam Gear Housing
- 15. Assembly of the Cam and Gear Housing
- 16. Exploded View of the Cam Gear Housing
- 17. Assembly Drawing of the Cam Gear Housing