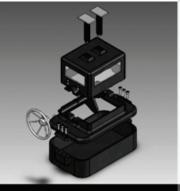

## Introduction

- 1. Cushion Design for a Printer
- 2. Design of a Bottle and a Cap
- 3. Design of a Corrugated Box and a Divider
- 4. Design of a pallet
- 5. Assembly of the Corrugated Box, the Divider and the Bottle
- 6. Design of an Apple Tray
- 7. Design of a Gift Box
- 8. Mold Design for the Bottle
- 9. Placing a Label on the Bottle
- 10. Design of a Cam Shaft
- 11. Design of a Turn Handle
- 12. Detail Drawing for the Cam Shaft
- 13. Detail Drawing for the Turn Handle
- 14. Compiled Detail Drawing of the Cam Gear Housing
- 15. Assembly of the Cam and Gear Housing
- 16. Exploded View of the Cam Gear Housing
- 17. Assembly Drawing of the Cam Gear Housing