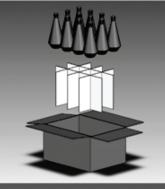

## Introduction

- 1. Cushion Design for a Printer
- 2. Design of a Bottle and a Cap
- 3. Design of a Corrugated Box and a Divider
- 4. Design of a pallet
- 5. Assembly of the Corrugated Box, the Divider and the Bottle
- 6. Design of an Apple Tray
- 7. Design of a Gift Box
- 8. Mold Design for the Bottle
- 9. Placing a Label on the Bottle
- 10. Design of a Cam Shaft
- 11. Design of a Turn Handle
- 12. Detail Drawing for the Cam Shaft
- 13. Detail Drawing for the Turn Handle
- 14. Compiled Detail Drawing of the Cam Gear Housing
- 15. Assembly of the Cam and Gear Housing
- 16. Exploded View of the Cam Gear Housing
- 17. Assembly Drawing of the Cam Gear Housing