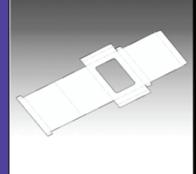

## Introduction

- 1. Cushion Design for a Printer
- 2. Design of a Bottle and a Cap
- 3. Design of a Corrugated Box and a Divider
- 4. Design of a pallet
- 5. Assembly of the Corrugated Box, the Divider and the Bottle
- 6. Design of an Apple Tray
- 7. Design of a Gift Box
- 8. Mold Design for the Bottle
- 9. Placing a Label on the Bottle
- 10. Design of a Cam Shaft
- 11. Design of a Turn Handle
- 12. Detail Drawing for the Cam Shaft
- 13. Detail Drawing for the Turn Handle
- 14. Compiled Detail Drawing of the Cam Gear Housing
- 15. Assembly of the Cam and Gear Housing
- 16. Exploded View of the Cam Gear Housing
- 17. Assembly Drawing of the Cam Gear Housing