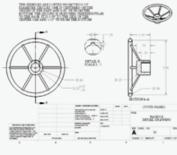

## Introduction

- 1. Cushion Design for a Printer
- 2. Design of a Bottle and a Cap
- 3. Design of a Corrugated Box and a Divider
- 4. Design of a pallet
- 5. Assembly of the Corrugated Box, the Divider and the Bottle
- 6. Design of an Apple Tray
- 7. Design of a Gift Box
- 8. Mold Design for the Bottle
- 9. Placing a Label on the Bottle
- 10. Design of a Cam Shaft
- 11. Design of a Turn Handle
- 12. Detail Drawing for the Cam Shaft
- 13. Detail Drawing for the Turn Handle
- 14. Compiled Detail Drawing of the Cam Gear Housing
- 15. Assembly of the Cam and Gear Housing
- 16. Exploded View of the Cam Gear Housing
- 17. Assembly Drawing of the Cam Gear Housing