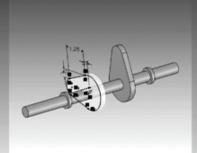

## Introduction

- 1. Cushion Design for a Printer
- 2. Design of a Bottle and a Cap
- 3. Design of a Corrugated Box and a Divider
- 4. Design of a pallet
- 5. Assembly of the Corrugated Box, the Divider and the Bottle
- 6. Design of an Apple Tray
- 7. Design of a Gift Box
- 8. Mold Design for the Bottle
- 9. Placing a Label on the Bottle
- 10. Design of a Cam Shaft
- 11. Design of a Turn Handle
- 12. Detail Drawing for the Cam Shaft
- 13. Detail Drawing for the Turn Handle
- 14. Compiled Detail Drawing of the Cam Gear Housing
- 15. Assembly of the Cam and Gear Housing
- 16. Exploded View of the Cam Gear Housing
- 17. Assembly Drawing of the Cam Gear Housing