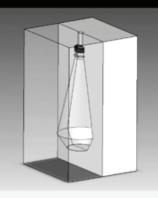

## Introduction

- 1. Cushion Design for a Printer
- 2. Design of a Bottle and a Cap
- 3. Design of a Corrugated Box and a Divider
- 4. Design of a pallet
- 5. Assembly of the Corrugated Box, the Divider and the Bottle
- 6. Design of an Apple Tray
- 7. Design of a Gift Box
- 8. Mold Design for the Bottle
- 9. Placing a Label on the Bottle
- 10. Design of a Cam Shaft
- 11. Design of a Turn Handle
- 12. Detail Drawing for the Cam Shaft
- 13. Detail Drawing for the Turn Handle
- 14. Compiled Detail Drawing of the Cam Gear Housing
- 15. Assembly of the Cam and Gear Housing
- 16. Exploded View of the Cam Gear Housing
- 17. Assembly Drawing of the Cam Gear Housing