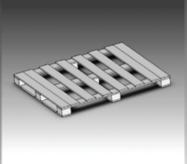

## Introduction

- 1. Cushion Design for a Printer
- 2. Design of a Bottle and a Cap
- 3. Design of a Corrugated Box and a Divider
- 4. Design of a pallet
- 5. Assembly of the Corrugated Box, the Divider and the Bottle
- 6. Design of an Apple Tray
- 7. Design of a Gift Box
- 8. Mold Design for the Bottle
- 9. Placing a Label on the Bottle
- 10. Design of a Cam Shaft
- 11. Design of a Turn Handle
- 12. Detail Drawing for the Cam Shaft
- 13. Detail Drawing for the Turn Handle
- 14. Compiled Detail Drawing of the Cam Gear Housing
- 15. Assembly of the Cam and Gear Housing
- 16. Exploded View of the Cam Gear Housing
- 17. Assembly Drawing of the Cam Gear Housing